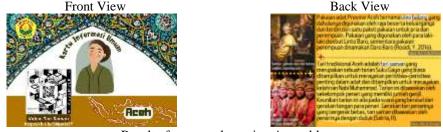

1) The general information card totaling 37 cards function to increase knowledge about the diversity of Indonesian traditional clothing and dances and how to preserve them. The front part contains markers, which are created with the help of the Assemblr application. If the marker is scanned, it can display videos of traditional dances according to the region. The back part contains traditional clothing and dance material according to the region.

Front View

Result of scan marker using Assemblr

Figure 4.5 General Information Card

2) The challenge card consists of 34 cards. The challenge cards contain multiple choice questions, short answers, and charades related to Indonesian culture and how to preserve it. The function of this card is to train students' ability to understand the material that has been studied. Players/groups get additional or reduced points that differ according to the tile category. The front of the card contains the complex name, while the back contains the question.