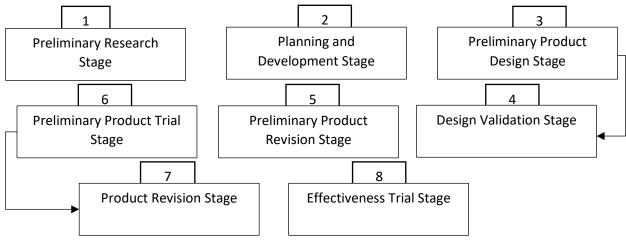

## METHODOLOGY

The research design which is applied is research and development (R&D). According to Masyhud (2021: 243), development research was a research conducted to produce, validate, and test the effectiveness of real educational products. Based on this definition, research and development is a research conducted to develop and validate a product that is used in learning in the field of education. The product made is a media entitled exploring archipelago monopoly used in theme 7 subtheme 2 for fourth grade.

Figure 2.1 Research Steps by Borg and Gall Source: adopted from Masyhud (2021:247)

### **RESULT AND DISCUSSION Result of Product Development**

According to Masyhud (2021: 243), research and development is research conducted to produce, validate, and test the effectiveness of real educational products. The development of the exploring archipelago monopoly as learning media for fourth grade of elementary school used the Borg and Gall's model. The research procedure in this development was carried out up to 8 stages, due to the focus on knowing the level of validity, effectiveness, and practicality of the exploring archipelago monopoly as media that had been developed. Here is the development stage of the exploring archipelago monopoly. 4.1.1 Preliminary Research