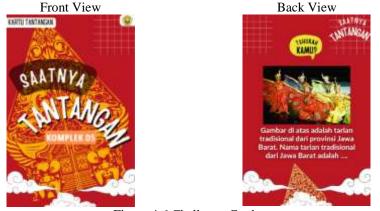

Front View

Result of scan marker using Assemblr

Figure 4.5 General Information Card

2) The challenge card consists of 34 cards. The challenge cards contain multiple choice questions, short answers, and charades related to Indonesian culture and how to preserve it. The function of this card is to train students' ability to understand the material that has been studied. Players/groups get additional or reduced points that differ according to the tile category. The front of the card contains the complex name, while the back contains the question.

Figure 4.6 Challenge Card

3) The quiz card consists of 10 cards, which contain statement questions. The function of this card is to train students' ability to understand the material that has been studied. The points earned are greater than the challenge cards. If the player/group answers incorrectly on the quiz card, there will be no reduction in score.