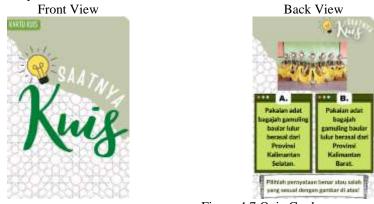

Figure 4.6 Challenge Card

3) The quiz card consists of 10 cards, which contain statement questions. The function of this card is to train students' ability to understand the material that has been studied. The points earned are greater than the challenge cards. If the player/group answers incorrectly on the quiz card, there will be no reduction in score.