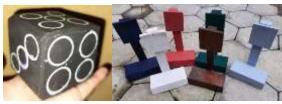

Figure 4.3 Game Board

Dice and Pawn

The dice and pawns are made from recycled wood. The dice is shaped like a cube which is used to determine the steps of the players/groups. Pawns are denoted as markers that represent players/groups. The appearance of dice and pawns can be seen in Figure 4.4 below.