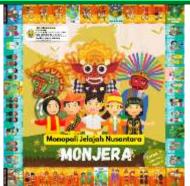

#### Game Board a.

The game board is printed in the form of banner measuring 3 m x 3 m, so that all students can be involved in learning activities using the exploring archipelago monopoly. Each plot is given an image that is designed according to the material. The game board contains complex tiles, read general information cards, guizzes, bonus shock points, and free prisons, titles, names of supervisors, classes, themes, sub-themes, and supporting images. The appearance of the game board can be seen in Figure 4.3 below.