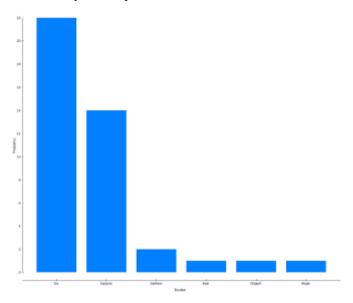

## 2. Word Cloud

From the results of Processing Text using Orange Software by performing transformation, tokenization, normalization and filtering using an Indonesian dictionary that is tailored to the needs and made by the researchers themselves, the Word Cloud is obtained as follows: