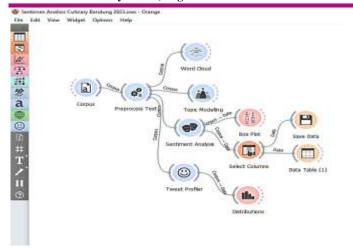

## 3.1 RESULT

Search results using the keyword "sentra wisata kuliner kota bandung" ("culinary tourism center of Bandung City). using Google Chrome Software and Instant Data Scraper Software in the period April 1, 2023 to April 7, 2023. The search results using these keywords resulted in 41 Google Review users in 2 locations, namely the Lengkong Kecil Culinary Center and the *Paskal* Hyper Square Culinary Center. Both were chosen because they are considered to represent a relatively new culinary center and a relatively long-standing culinary center in Bandung City. Google Review data was downloaded into CSV format and then processed using Orange Software. Furthermore, text processing is carried out until the analysis sentiment is obtained using Orange Software with the following research scenario:

Fig. 1. Research Scenario