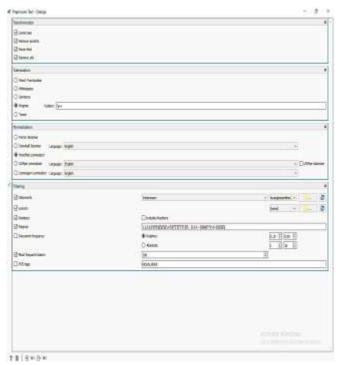

# 1. Processing Text

Processing Text using Orange Software by performing transformation, tokenization, normalization and filtering using an Indonesian dictionary that is tailored to the needs and made by the researcher himself.

Fig. 2. Processing Text