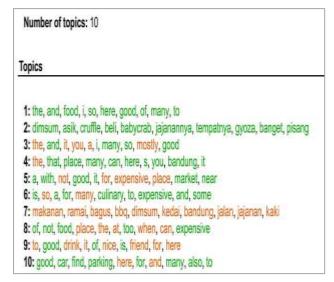

# 3. Topic Modeling

From the results of Processing Text using Orange software by performing transformation, tokenization, normalization and filtering using an Indonesian dictionary that is tailored to the needs and made by the researchers themselves, the following topic modeling arrangement is obtained:

Fig. 4. Topic Modeling