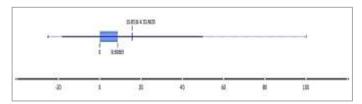

While the results of sentiment analysis with the Vader method in the form of Box Plot are obtained as follows:

Fig. 6. Sentiment Analysis in Box Plot form

The sentiment analysis value obtained is 8.69565 or has a value above 0 or positive. In other words, the sentiment of Google Review users towards gastronomic tourism in Bandung is positive or good.